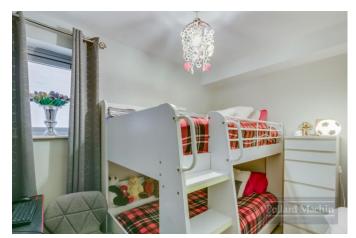

\* Communal Entrance \* Communal Lift & Grounds \* First Floor Apartment \* 18'8 Lounge/Dining Room \* 15'2 Master bedroom \* Fitted Kitchen with built in fridge/freezer, oven and hob, dishwasher, washing machine \* Principle bathroom \* Double Glazing \* Council Tax Band C \* EPC Rating C.