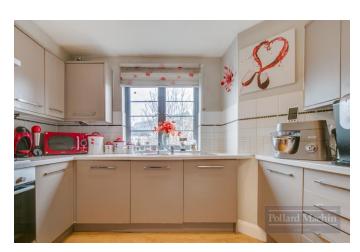

\* Communal Entrance \* Communal Lift & Grounds \* First Floor Apartment \* 18'8 Lounge/Dining Room \* 15'2 Master bedroom \* Fitted Kitchen with built in fridge/freezer, oven and hob, dishwasher, washing machine \* Principle bathroom \* Double Glazing \* Council Tax Band C \* EPC Rating C.