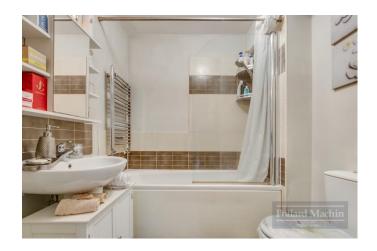

\* Communal Entrance \* Communal Lift & Grounds \* First Floor Apartment \* 18'8 Lounge/Dining Room \* 15'2 Master bedroom \* Fitted Kitchen with built in fridge/freezer, oven and hob, dishwasher, washing machine \* Principle bathroom \* Double Glazing \* Council Tax Band C \* EPC Rating C.