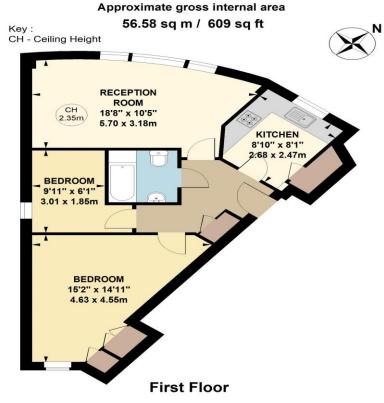

\* Communal Entrance \* Communal Lift & Grounds \* First Floor Apartment \* 18'8 Lounge/Dining Room \* 15'2 Master bedroom \* Fitted Kitchen with built in fridge/freezer, oven and hob, dishwasher, washing machine \* Principle bathroom \* Double Glazing \* Council Tax Band C \* EPC Rating C.

## Catford Hill, SE6

Not to scale, for guidance only and must not be relied upon as a statement of fact.

All measurements and areas are approximate only

The Agent has not had sight of the title documents and therefore the buyer is advised to obtain verification of the tenure from their solicitor or surveyor. All measurements are approximate. The Fixtures, Fittings & Appliances have not been tested and therefore no guarantee can be given that they are in working order. Photographs are reproduced for general information and it cannot be inferred that any item shown is included in the sale. You are advised to contact the local authority for details of Council Tax, Business Rates etc. Every care has been taken with the preparation of these Sales Particulars but complete accuracy cannot be guaranteed. If there is any point which is of particular importance to you, we will be pleased to check the information for you. These particulars do not constitute a contract or part of a contract.