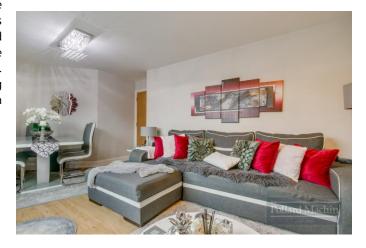

\* Communal Entrance \* Communal Lift & Grounds \* First Floor Apartment \* 18'8 Lounge/Dining Room \* 15'2 Master bedroom \* Fitted Kitchen with built in fridge/freezer, oven and hob, dishwasher, washing machine \* Principle bathroom \* Double Glazing \* Council Tax Band C \* EPC Rating C.