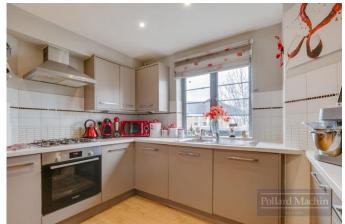

\* Communal Entrance \* Communal Lift & Grounds \* First Floor Apartment \* 18'8 Lounge/Dining Room \* 15'2 Master bedroom \* Fitted Kitchen with built in fridge/freezer, oven and hob, dishwasher, washing machine \* Principle bathroom \* Double Glazing \* Council Tax Band C \* EPC Rating C.