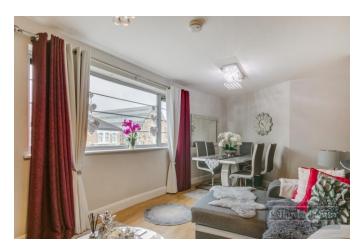

\* Communal Entrance \* Communal Lift & Grounds \* First Floor Apartment \* 18'8 Lounge/Dining Room \* 15'2 Master bedroom \* Fitted Kitchen with built in fridge/freezer, oven and hob, dishwasher, washing machine \* Principle bathroom \* Double Glazing \* Council Tax Band C \* EPC Rating C.